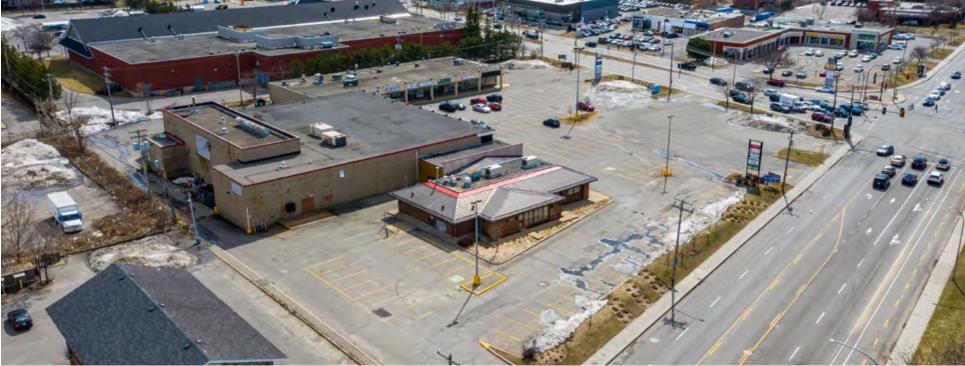

## Highlights

- A lot of parking spaces available.
- Retail banners around include: Jean Coutu, Subway, A&W, Bento Sushi, SAQ, Dairy Queen, Tevere Express and Hyundai.
- L'Intermarché, a 20 000 Sq.Ft. Grocery store will open at the end of 2021 onsite, generating traffic at the property.
- Premises are already set to receive a restaurant, but can be modified for another use.
- Daily traffic counts at corner Pierrefonds and St-Jean boulevards is 35,174 Vehicles per day. (source: PiinPoint)