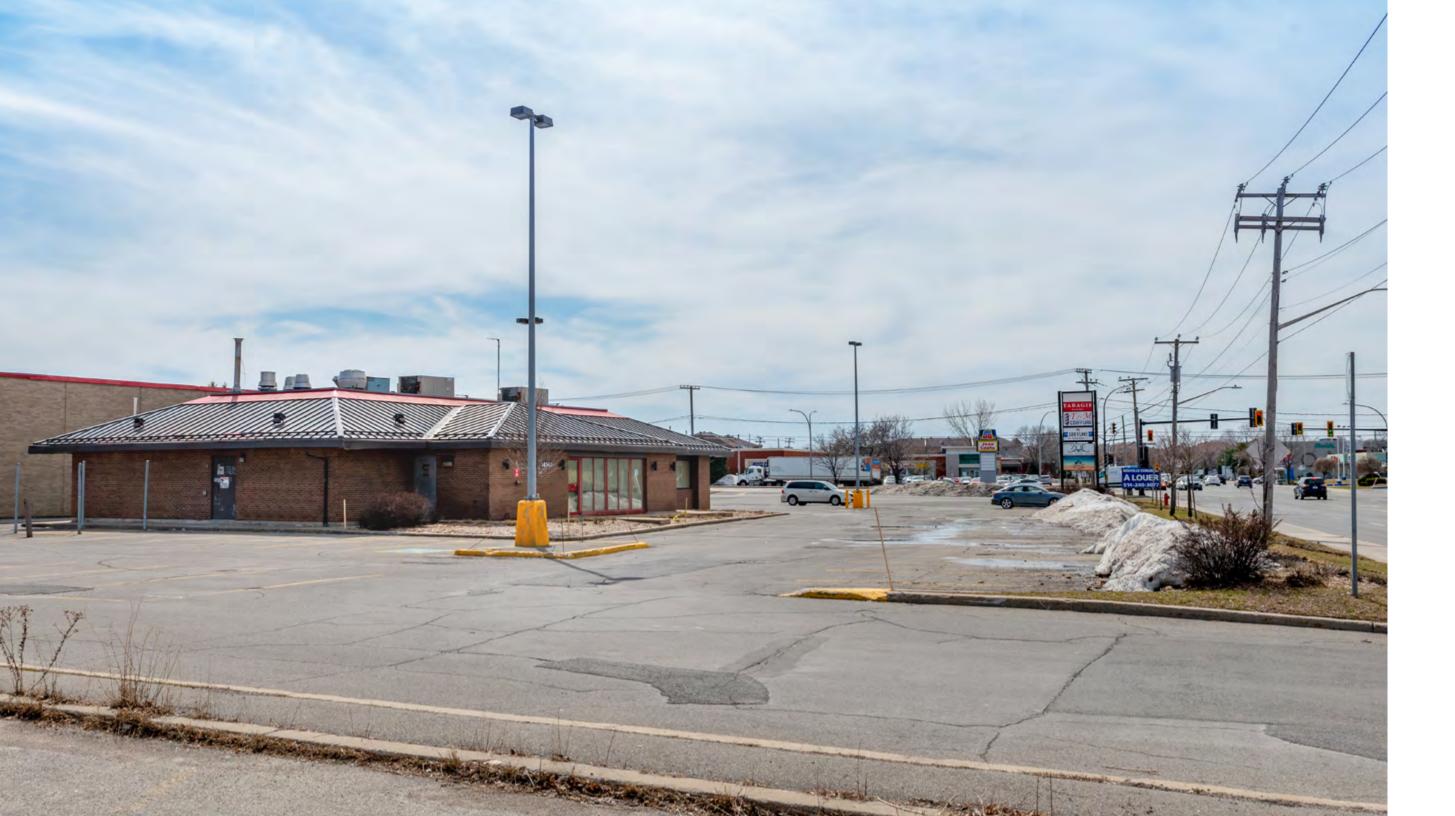

## Highlights

- A lot of parking spaces available.
- Retail banners around include: Jean Coutu, Subway, A&W, Bento Sushi, SAQ, Dairy Queen, Tevere Express and Hyundai.
- L'Intermarché, a 20 000 Sq.Ft. Grocery store will open at the end of 2021 onsite, generating traffic at the property.
- Premises are already set to receive a restaurant, but can be modified for another use.
- Daily traffic counts at corner Pierrefonds and St-Jean boulevards is 35,174 Vehicles per day. (source: PiinPoint)