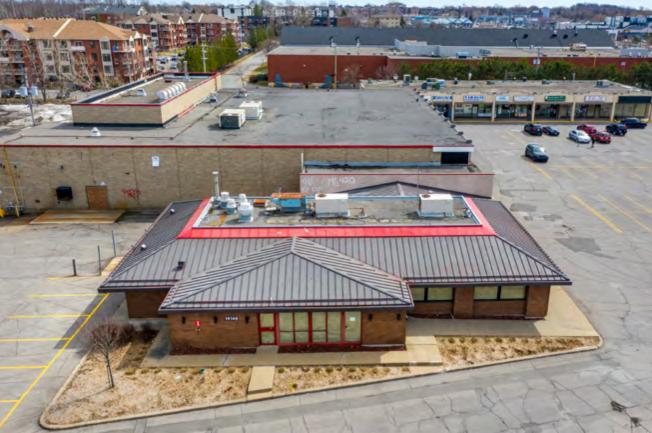

# Retail For Lease Prime Opportunity for Retail or Restaurant

14140 Pierrefonds Boulevard

## Highlights

- A lot of parking spaces available.
- Retail banners around include: Jean Coutu, Subway, A&W, Bento Sushi, SAQ, Dairy Queen, Tevere Express and Hyundai.
- L'Intermarché, a 20 000 Sq.Ft. Grocery store will open at the end of 2021 onsite, generating traffic at the property.
- Premises are already set to receive a restaurant, but can be modified for another use.
- Daily traffic counts at corner Pierrefonds and St-Jean boulevards is 35,174 Vehicles per day. (source: PiinPoint)