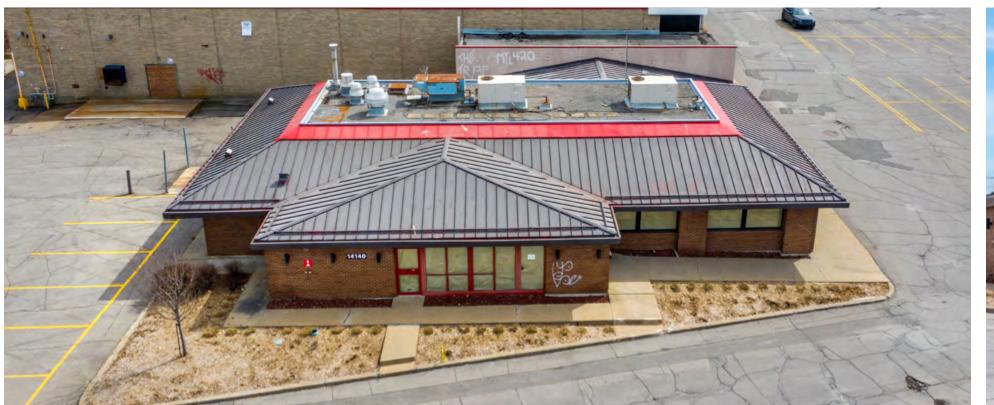

# Retail For Lease Prime Opportunity for Retail or Restaurant

14140 Pierrefonds Boulevard

### **Property Details**

**GROUND FLOOR** | 4,132 SF

**AVAILABLE** | Immediately

**NET RENT** | Contact Listing Brokers

**ADDITIONAL RENT** | \$8.00 PSF (EST. 2021)

#### Floor Plan

**GROUND FLOOR** | 4,132 SF