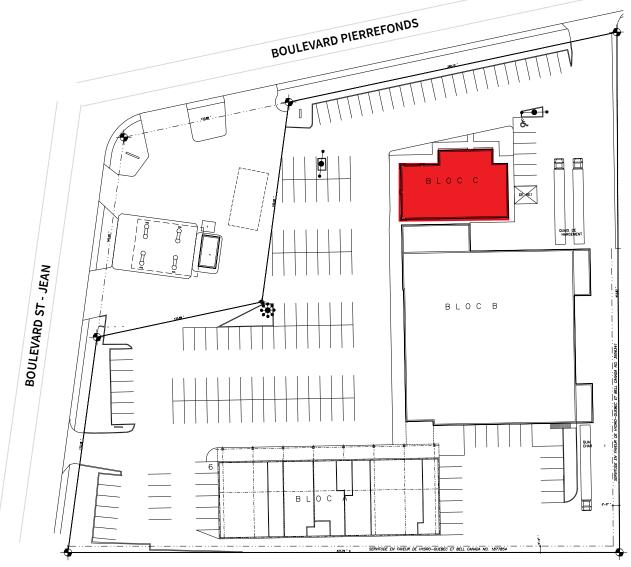

#### Floor Plan

**GROUND FLOOR** | 4,132 SF

### **Property Details**

**GROUND FLOOR** | 4,132 SF

**AVAILABLE** | Immediately

**NET RENT** | Contact Listing Brokers

**ADDITIONAL RENT** | \$8.00 PSF (EST. 2021)