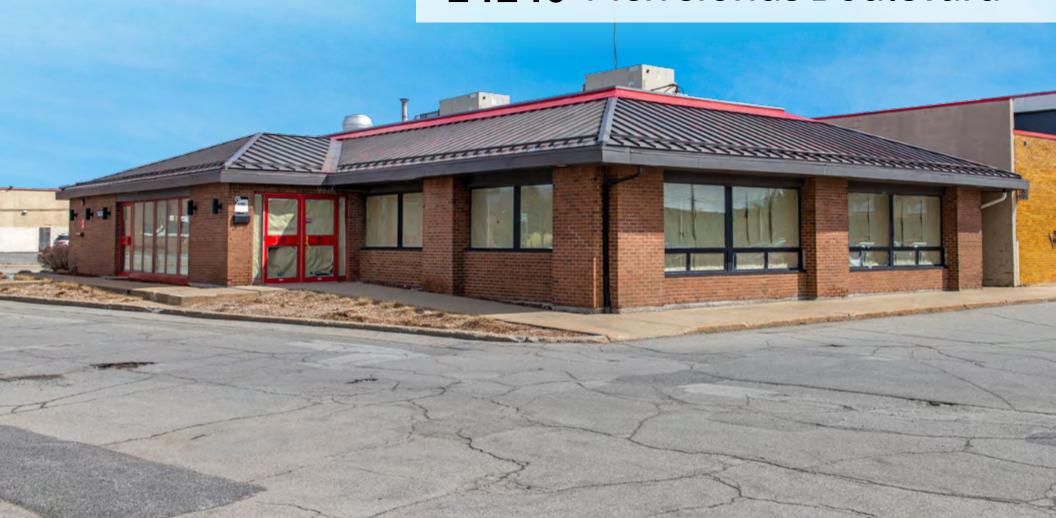

# Retail For Lease Prime Opportunity for Retail or Restaurant

14140 Pierrefonds Boulevard

### **Property Details**

**GROUND FLOOR** | 4,132 SF

**AVAILABLE** | Immediately

**NET RENT** | Contact Listing Brokers

**ADDITIONAL RENT** | \$8.00 PSF (EST. 2021)

## Highlights

- A lot of parking spaces available.
- Retail banners around include: Jean Coutu, Subway, A&W, Bento Sushi, SAQ, Dairy Queen, Tevere Express and Hyundai.
- L'Intermarché, a 20 000 Sq.Ft. Grocery store will open at the end of 2021 onsite, generating traffic at the property.
- Premises are already set to receive a restaurant, but can be modified for another use.
- Daily traffic counts at corner Pierrefonds and St-Jean boulevards is 35,174 Vehicles per day. (source: PiinPoint)