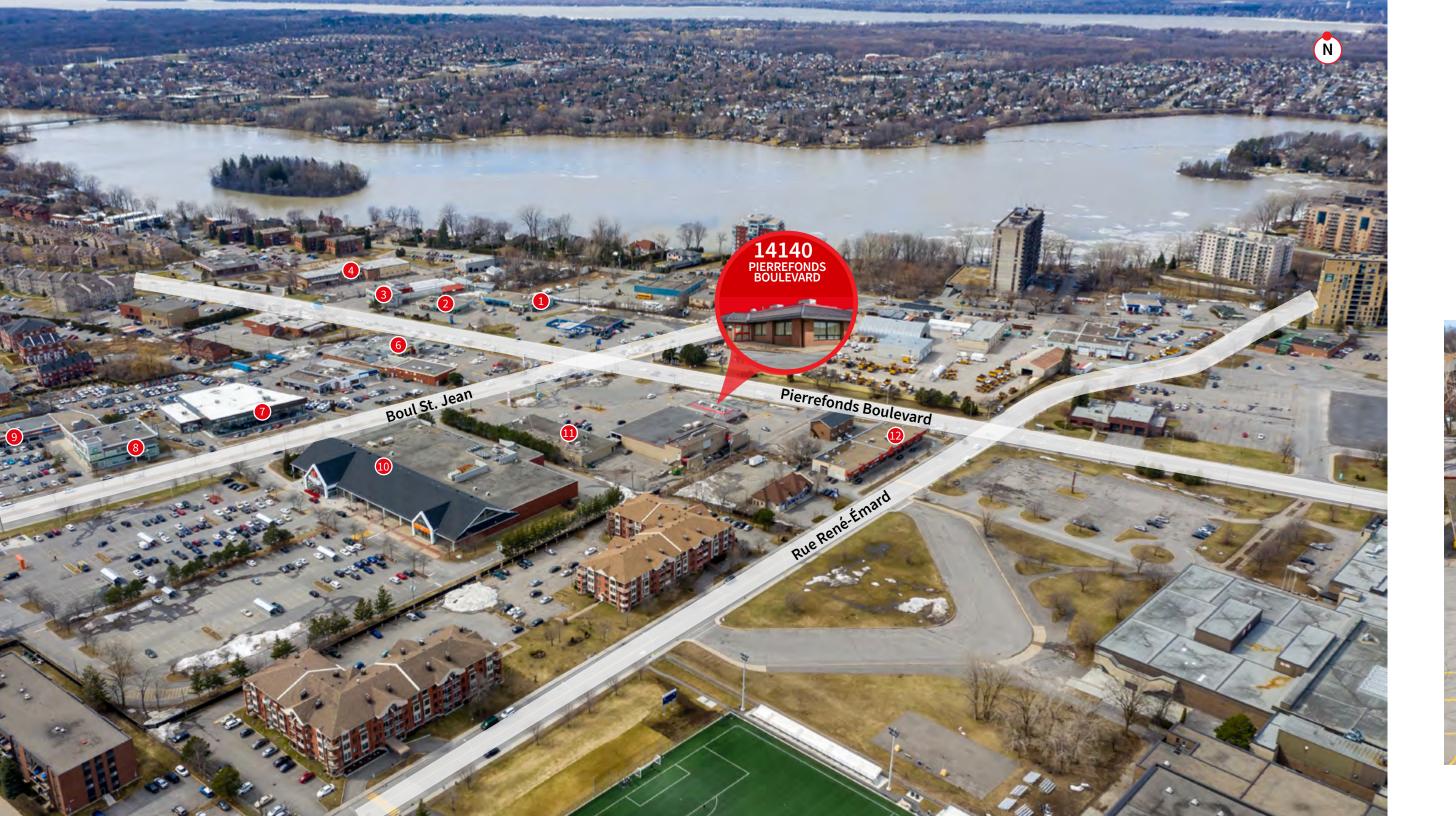

#### Overview

- There will be a new REM station in Pierrefonds-Roxboro facilitating transportation towards Downtown Montreal.
- The site is surrounded by residential projects.
- The premise is located at the crossroads of two major boulevards of the area: Boulevard St-Jean and Boulevard Pierrefonds.
- Pierrefonds Boulevard has a total length of 9.3 km and is an important commercial street in the west of the island of Montreal.
- The boulevard is well-served by the STM. Routes include: 68 and 470-Express, both of which connect to the Côte-Vertu Metro station, and the 376, which runs during the over-night period.
- The area is home to several English-Speaking elementary schools and other educational institutions.
- There will be a new 25-meter, 10-lane pool Aquatic Centre and Recreation Complex constructed at 13665 Pierrefonds Blvd, which will bring a lot of traffic close to the property.

# **Neighbouring Retailers**

- 1 Lahore Karahi Restaurant
- 2 Subway
- 3 Camille Fleurist-Boutique
- 4 École Saint-Gérard
- 5 Tevere Express
- 6 PJC Jean Coutu

- 7 Hyundai Gabriel Ouest
- 8 TD Canada Trust ATM
- 9 Marche Namaste
- 10 Bento Sushi
- 111 Restaurant Le Canal
- 12 Alfy's Pizza and Wings