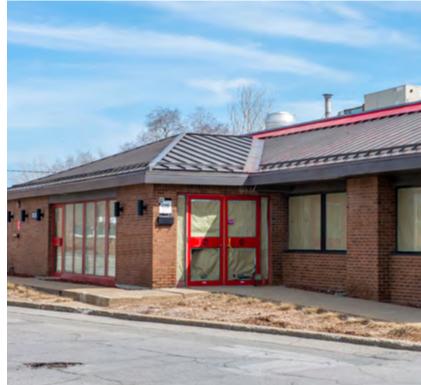

# Retail For Lease Prime Opportunity for Retail or Restaurant

14140 Pierrefonds Boulevard

## Highlights

- A lot of parking spaces available.
- Retail banners around include: Jean Coutu, Subway, A&W, Bento Sushi, SAQ, Dairy Queen, Tevere Express and Hyundai.
- L'Intermarché, a 20 000 Sq.Ft. Grocery store will open at the end of 2021 onsite, generating traffic at the property.
- Premises are already set to receive a restaurant, but can be modified for another use.
- Daily traffic counts at corner Pierrefonds and St-Jean boulevards is 35,174 Vehicles per day. (source: PiinPoint)